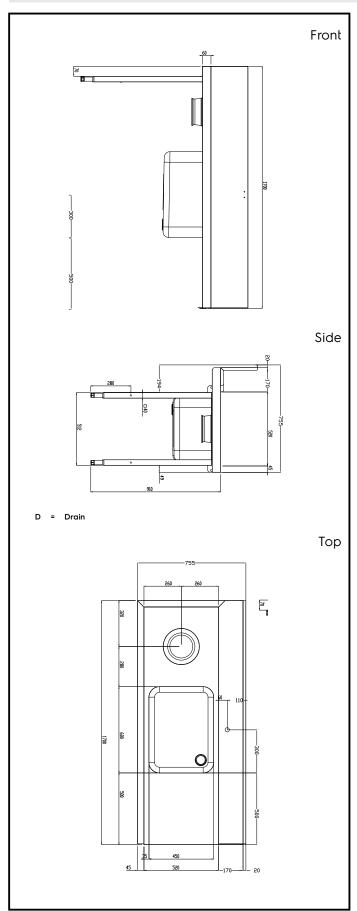

# **Key Information:**

External dimensions, Width:

865413 (BHRPTBH16L)1700 mmExternal dimensions, Depth:755 mmExternal dimensions, Height:1170 mmNet weight:30 kg

Splashback Dimensions,

Height: 260 mm

**Basin dimensions:** 